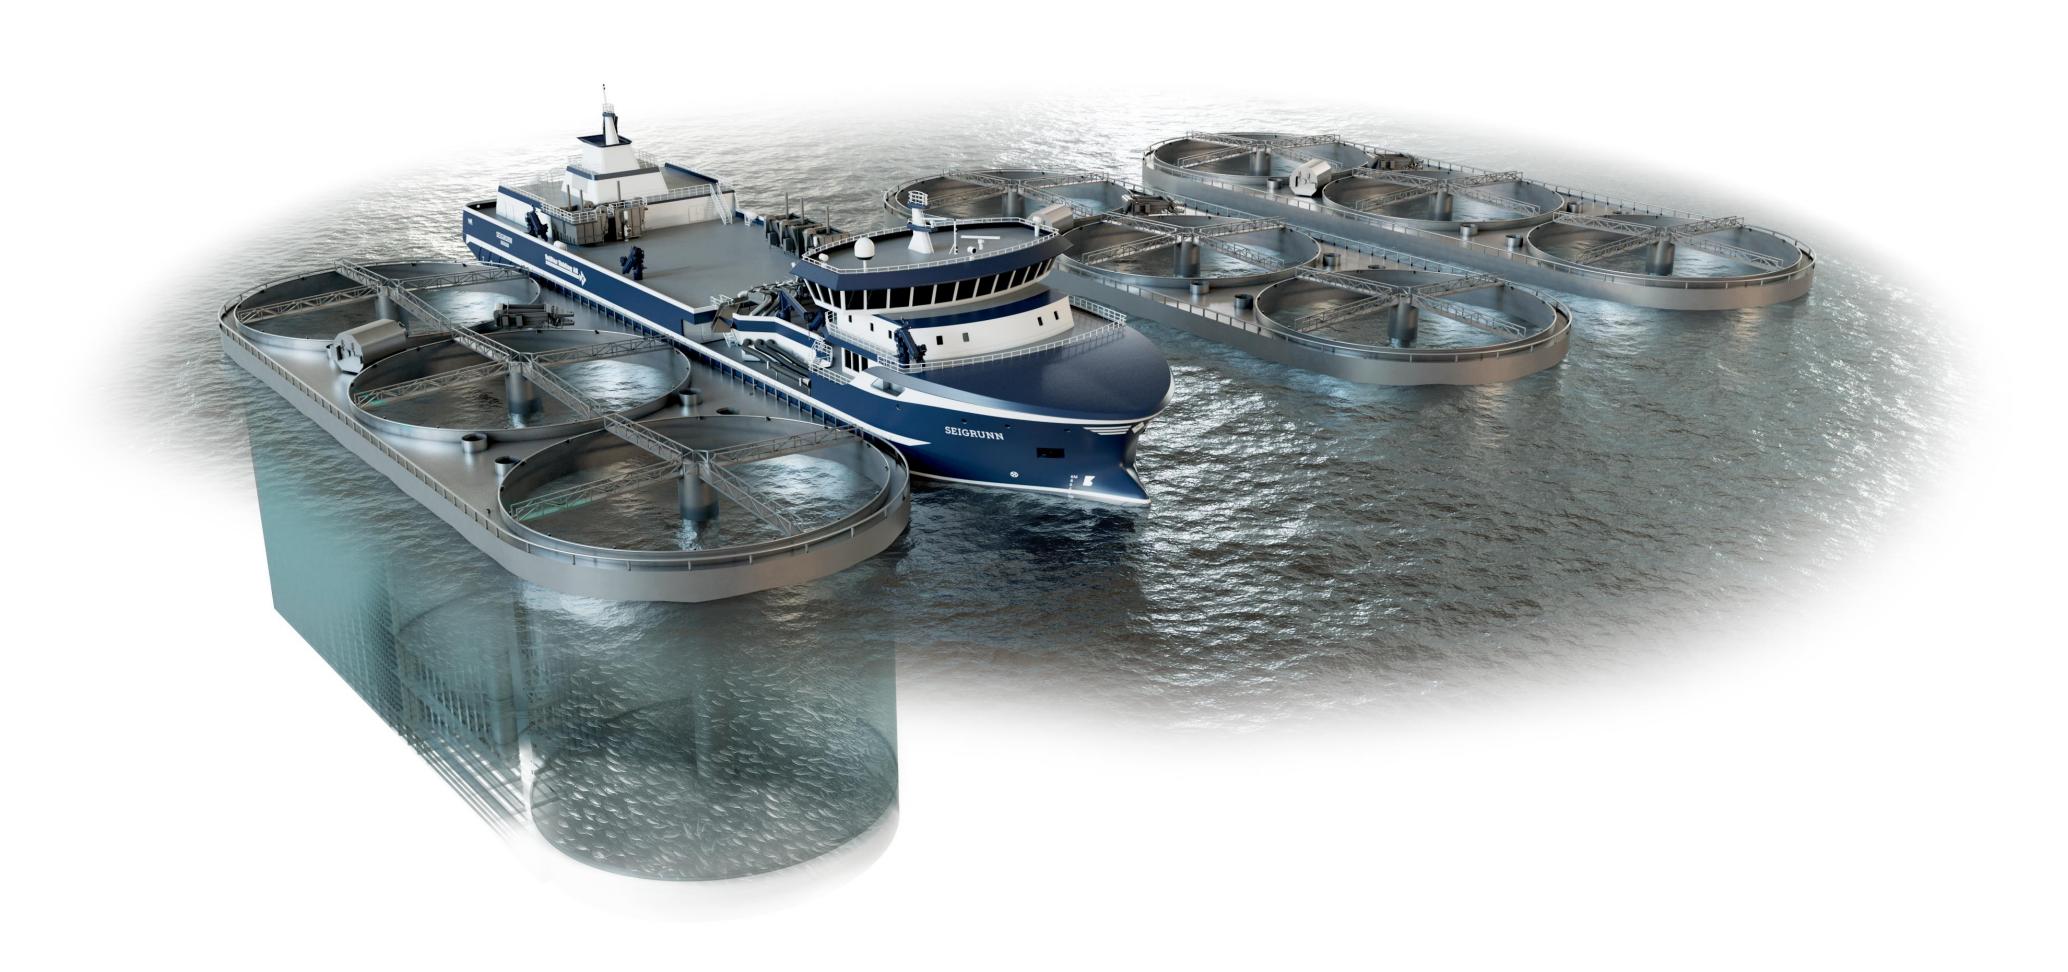

#### AQUACULTURE

Wellboat
Aquaculture processing
Stun and bleed vessel
Land based farming
Closed cage farming
Holding tank