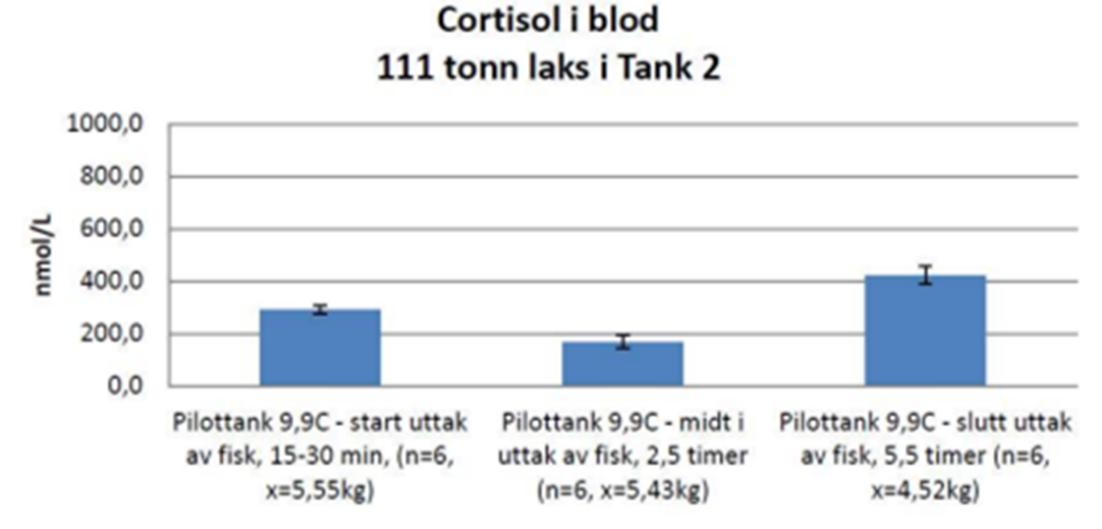

#### **CONCLUSION FROM TEST:**

THERE IS A SIGNIFICANT DIFFERENCE BETWEEN THE PUMP TECHNOLOGY AND THE CORTISOL LEVELS PRODUCED BY THE FISH. IN THIS TEST THE RID PUMP CONTRIBUTE TO A LOWER LEVELS OF CORTISOL.