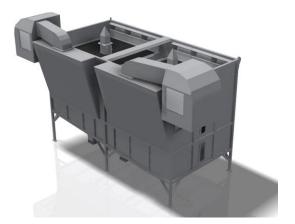

## MMCFP'S HOLDING TANKS ENABLE A STEP-CHANGE IN FISH WELFARE, THEREBY INCREASING QUALITY AND VALUE OF FISH

#### Key solution delivered by MMCFP: Two 850m<sup>3</sup> holding tanks

Two 850m³ holding tanks for storing live fish before processing. By keeping the fish in the holding tanks, stress levels are significantly lowered, resulting in industry leading fish quality