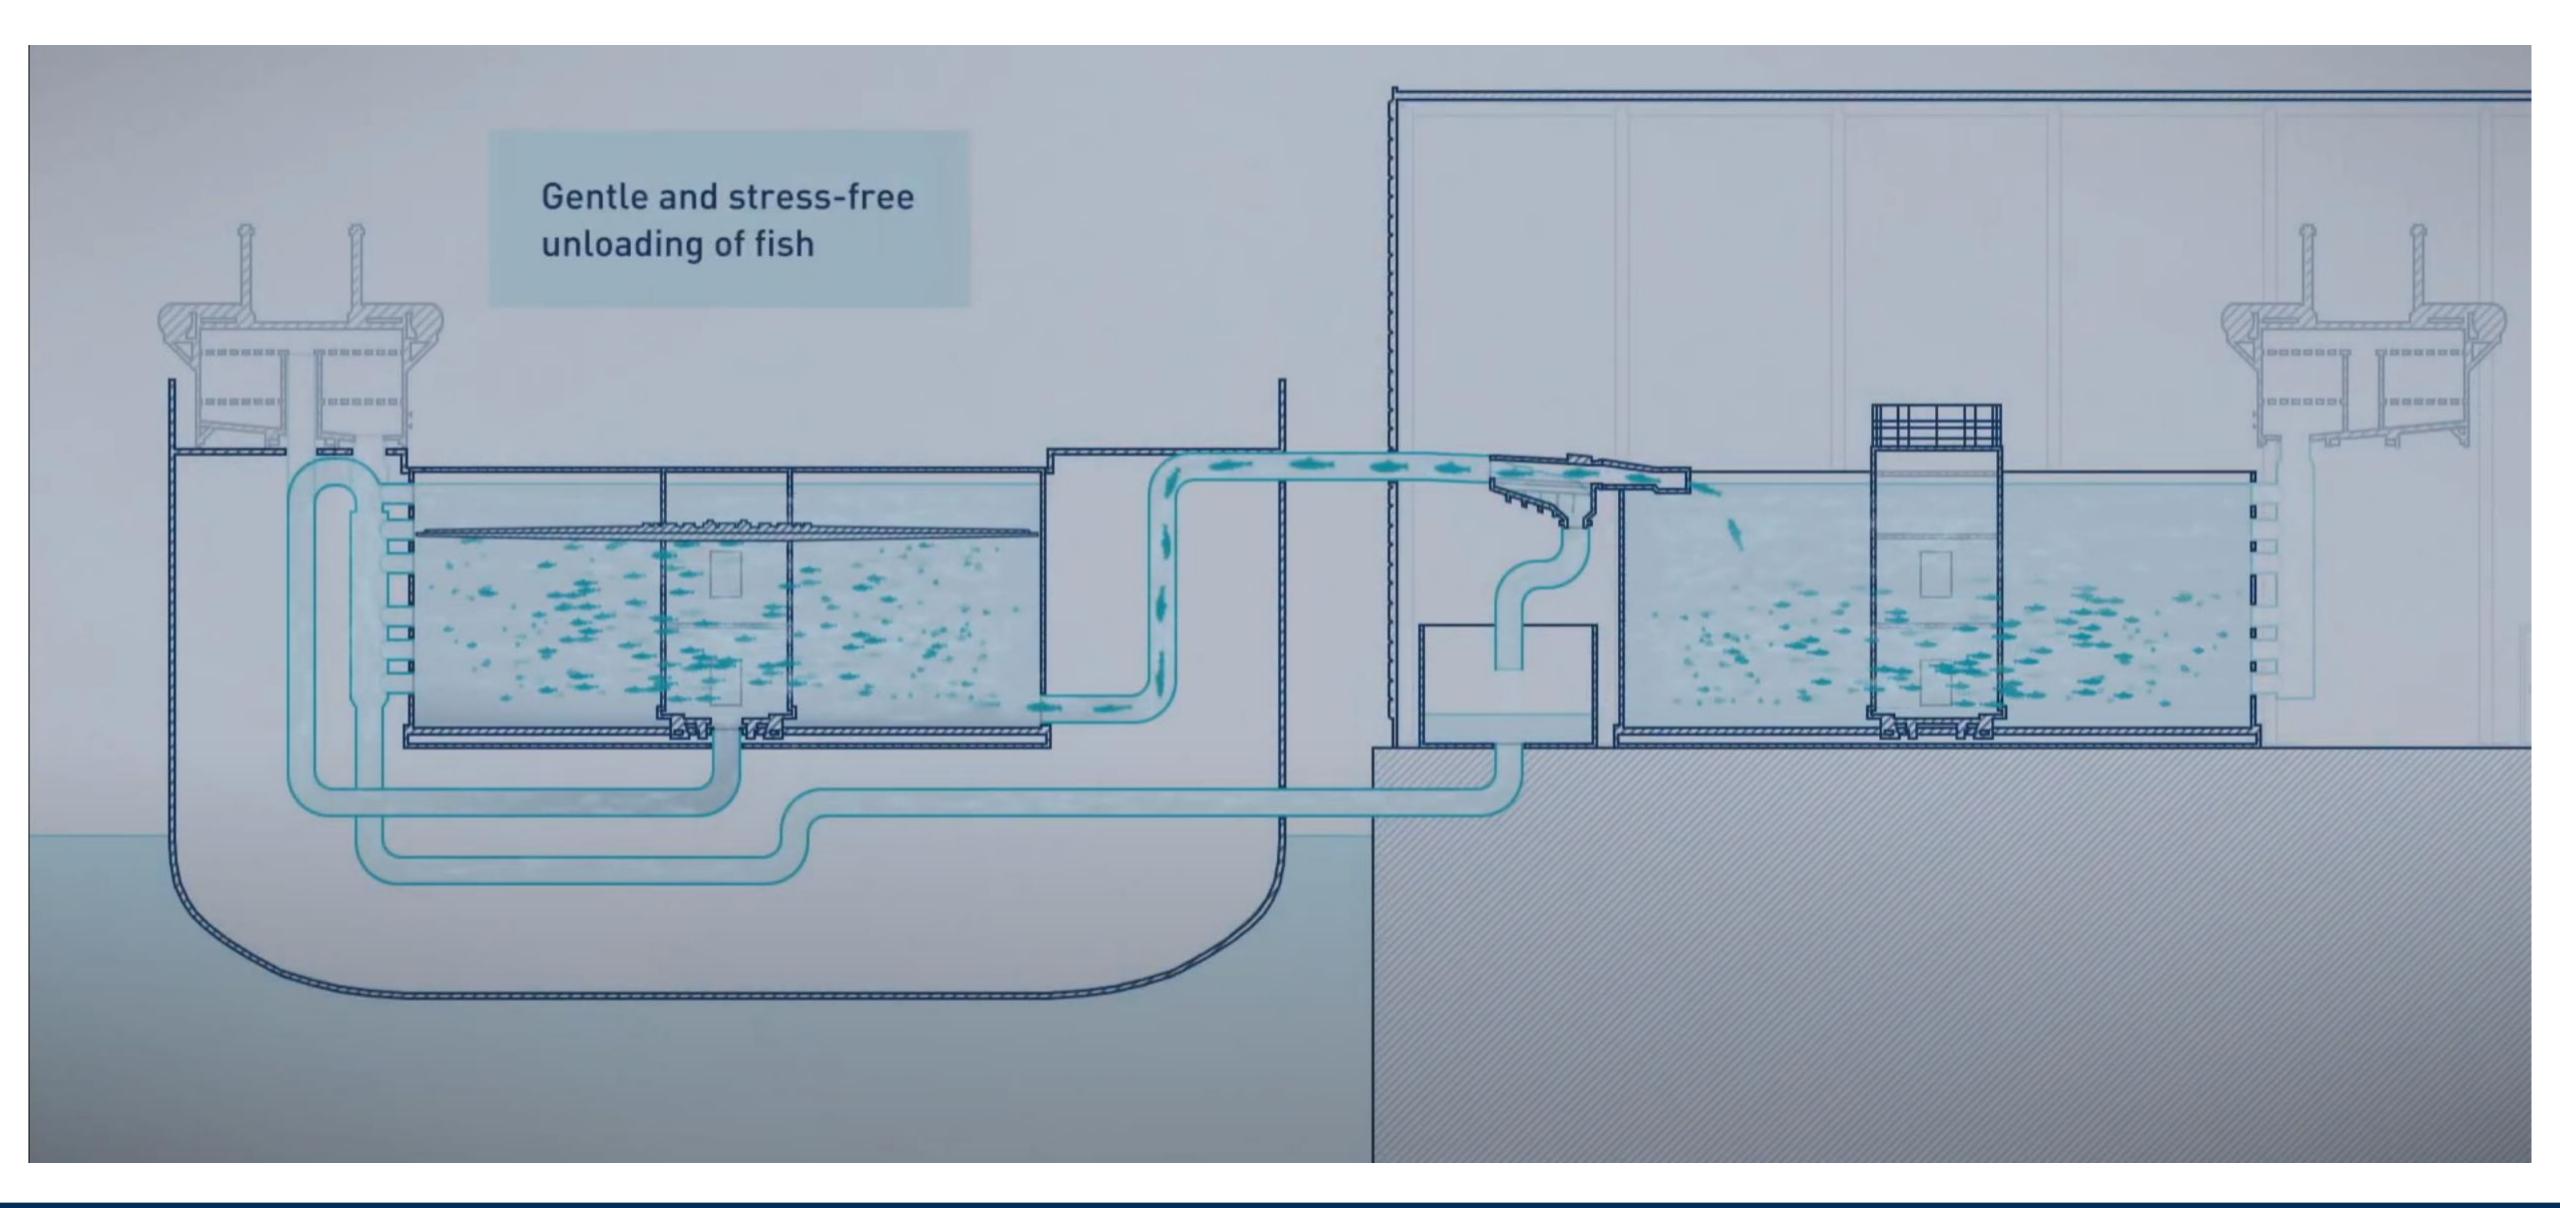

#### Key solution delivered by MMCFP: Two 850m<sup>3</sup> holding tanks

Two 850m³ holding tanks for storing live fish before processing. By keeping the fish in the holding tanks, stress levels are significantly lowered, resulting in industry leading fish quality

Short time from live fish to finished product enabled by MMCFP

#### Bremnes processing facility key facts Key properties of MMCFP's holding tanks solutions

- Free chilling from deep sea, 6°C 8°C year-round
- Processing capacity of 50,000 tons fish annually
- Water treatment open and closed condition
- Gentle and continued transport to processing

Controlled environment

Stripping of CO<sub>2</sub>

Homogenic water quality

Good water Adding Oxygen

Monitoring water quality

- Successful branding
- Higher market price