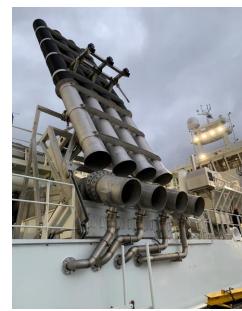

#### MMC FP – RID PUMP

#### **CONCLUSION FROM TEST:**

THERE IS A SIGNIFICANT DIFFERENCE BETWEEN THE PUMP TECHNOLOGY AND THE CORTISOL LEVELS PRODUCED BY THE FISH. IN THIS TEST THE RID PUMP CONTRIBUTE TO A LOWER LEVELS OF CORTISOL.