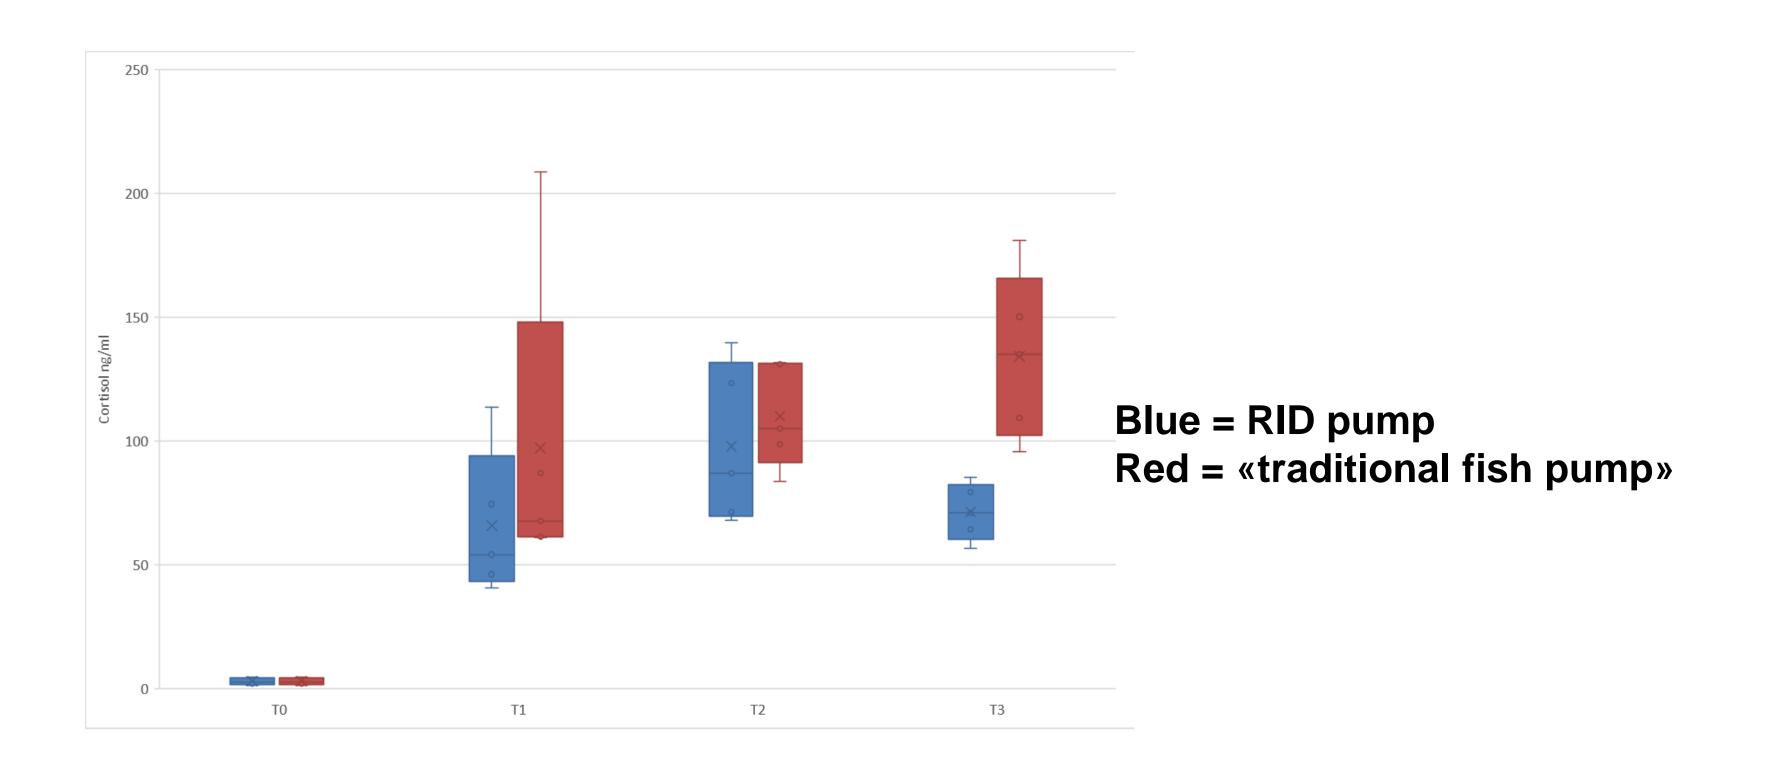

#### MMC FP – RID PUMP

#### **CONCLUSION FROM TEST:**

THERE IS A SIGNIFICANT DIFFERENCE BETWEEN THE PUMP TECHNOLOGY AND THE CORTISOL LEVELS PRODUCED BY THE FISH. IN THIS TEST THE RID PUMP CONTRIBUTE TO A LOWER LEVELS OF CORTISOL.