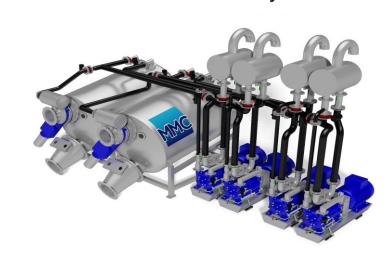

#### MMC FP – RID PUMP

#### **CONCLUSION FROM TEST:**

THERE IS A SIGNIFICANT DIFFERENCE BETWEEN THE PUMP TECHNOLOGY AND THE CORTISOL LEVELS PRODUCED BY THE FISH. IN THIS TEST THE RID PUMP CONTRIBUTE TO A LOWER LEVELS OF CORTISOL.