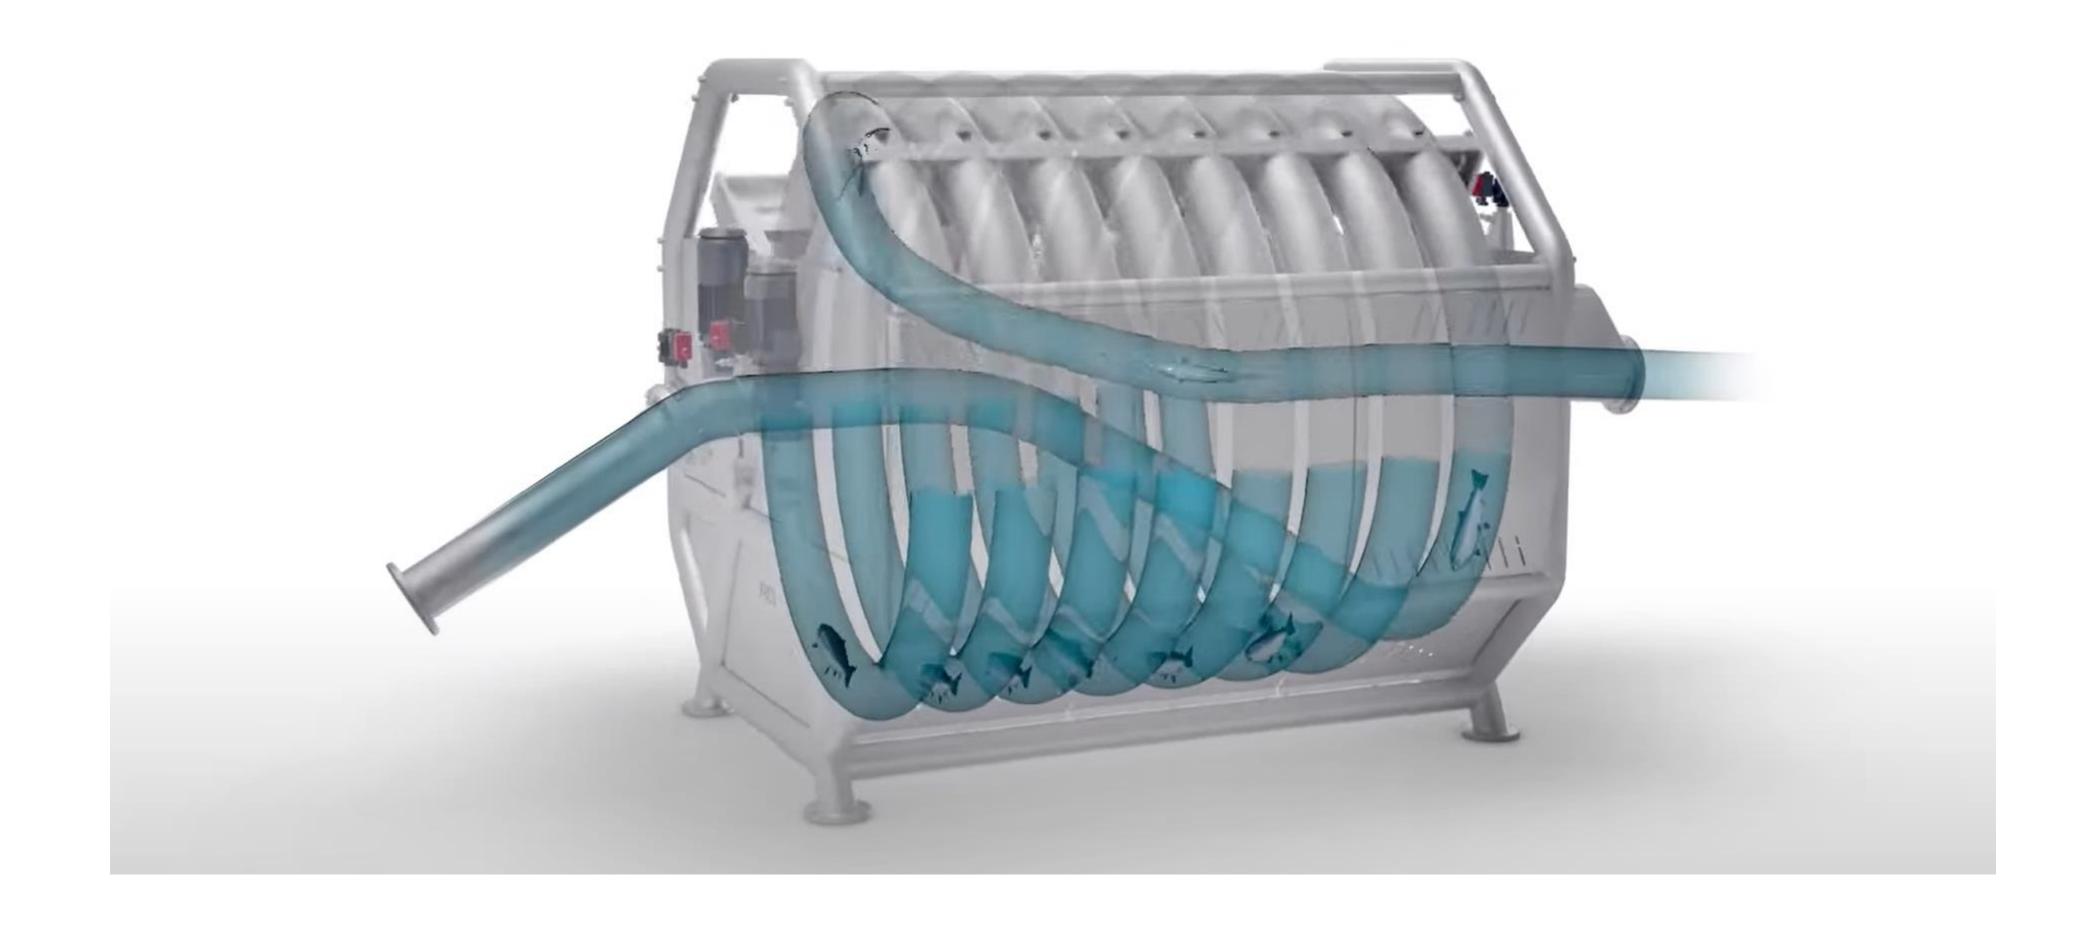

#### MMC FP – RID PUMP

#### **CONCLUSION FROM TEST:**

THERE IS A SIGNIFICANT DIFFERENCE BETWEEN THE PUMP TECHNOLOGY AND THE CORTISOL LEVELS PRODUCED BY THE FISH. IN THIS TEST THE RID PUMP CONTRIBUTE TO A LOWER LEVELS OF CORTISOL.